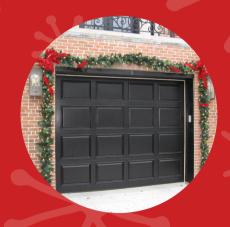

### 4. DON'T SKIMP ON GARLANDS AND WREATHS:

Thin, limp garland reeks of DIY. Find a thick garland with a blend of greenery for that life-like look. Make sure it is at least 14" wide and use fresh pine cones, berry sprays and large bows to dress it up. You can connect pieces together to fit your doors and adequately wrap your pillars. Don't let it look like you ran out before the project was complete. Anything less than a 48" wreath placed over 10 feet high on a house gets swallowed up and disappears!

# LED LIT GARLAND

WIDTH: 14"

LENGTHS: 4.5', 9' & 16' - COMBINABLE USEFUL LIFE EXPECTANCY: 3 TO 5 YEARS

FROM: \$15/FOOT

LIGHTS AVAILABLE IN WARM WHITE OR

CUSTOM