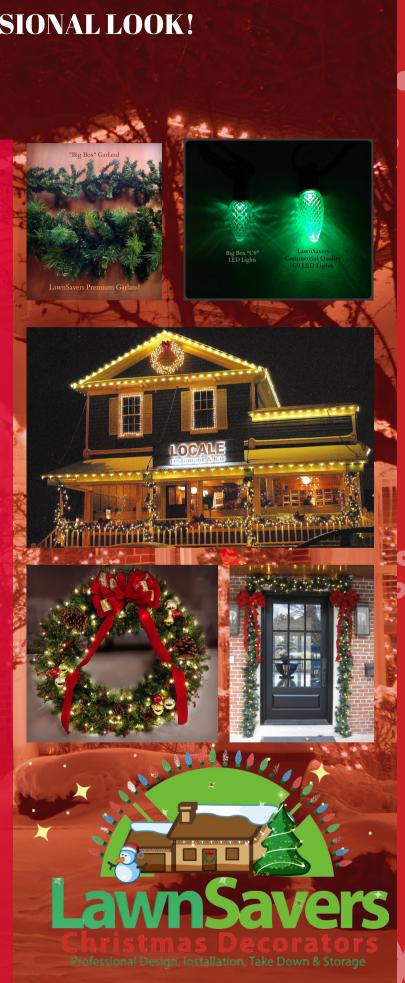

### 1. INVEST IN COMMERCIAL QUALITY LED LIGHTS:

There is simply no reason not to. They come in a wide array of colours including the classic 'warm white' that matches the colour of an incandescent bulb. And even more, they use up to 97% less electricity, last a long, long time and are very difficult to break. That equals less frustration and an added benefit to the environment.

### 2. DON'T BE SLOPPY ON THE ROOF-LINES:

A professional look is easily achieved by using large, bright, LED C9 bulbs spaced properly every 12" to 15". Make sure each and every roof line is covered evenly including side cutbacks (Gives your home a 3 dimensional look). Ensure the bulbs are spaced evenly and symmetrical. Custom cut and fit each length of wire to avoid trails of light where no roof line exists. Make sure peaks are highlighted with a bulb right at the top. If its too high, you can rent a lift or 40' ladder.

### 4. DON'T SKIMP ON GARLANDS AND WREATHS:

Thin, limp garland reeks of DIY. Find a thick garland with a blend of greenery for that life-like look. Make sure it is at least 14" wide and use fresh pine cones, berry sprays and large bows to dress it up. You can connect pieces together to fit your doors and adequately wrap your pillars. Don't let it look like you ran out before the project was complete. Anything less than a 48" wreath placed over 10 feet high on a house gets swallowed up and disappears!

# LED LIT GARLAND

WIDTH: 14"

LENGTHS: 4.5', 9' & 16' - COMBINABLE USEFUL LIFE EXPECTANCY: 3 TO 5 YEARS

FROM: \$15/FOOT

LIGHTS AVAILABLE IN WARM WHITE OR

CUSTOM

# C9 LED LIGHTING USED ON ROOFLINES OR OUTLINING

USEFUL LIFE EXPECTANCY: 5 TO 7 YEARS

CONTACT FOR PRICING

AVAILABLE IN: COOL WHITE, WARM WHITE,

BLUE, RED, GREEN, ORANGE, PINK

## LED LIT WREATH

SIZES: 24", 36", 48"(MOST POPULAR), 60" & 74" USEFUL LIFE EXPECTANCY: 3 TO 5 YEARS FROM: \$125.00 TO \$750.00 LIGHTS AVAILABLE IN WARM WHITE OR CUSTOM