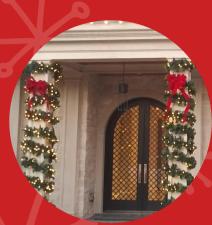

### 4. DON'T SKIMP ON GARLANDS AND WREATHS:

Thin, limp garland reeks of DIY. Find a thick garland with a blend of greenery for that life-like look. Make sure it is at least 14" wide and use fresh pine cones, berry sprays and large bows to dress it up. You can connect pieces together to fit your doors and adequately wrap your pillars. Don't let it look like you ran out before the project was complete. Anything less than a 48" wreath placed over 10 feet high on a house gets swallowed up and disappears!

### 5. BALANCE:

Frame your beautifully lit home by lighting trees to the left and right, near and far. Pay attention to depth perception by choosing trees closer to the road as well as up against the house. If you add greenery around your front doorway or under a dark portico, add LED mini-lights to brighten up the garland and make your entrance inviting. Consider a large wreath placed further away for balance.

### **COMMERCIAL BOWS**

SIZES RANGE FROM 12" TO 36" USEFUL LIFE EXPECTANCY: 2 TO 3 YEARS FROM: \$30 TO \$110

# LED LIT GARLAND

WIDTH: 14"

LENGTHS: 4.5', 9' & 16' - COMBINABLE USEFUL LIFE EXPECTANCY: 3 TO 5 YEARS

FROM: \$15/FOOT

LIGHTS AVAILABLE IN WARM WHITE OR

CUSTOM