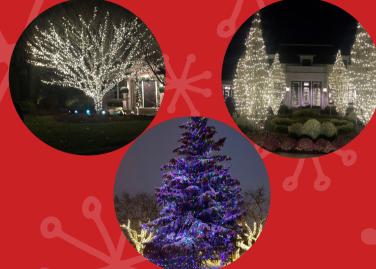

# 3. TREE WRAPPING: WELL-DONE TREES ADD IMPACT!

Certain trees call for different lighting methods. The most impact comes from the 2 most popular ways; Spiral/Canopy Wrapping encircling the whole tree. Trunk & Branch Wrapping outlines the main branches of the tree to emphasize its structure. Mix it up, but make sure you have enough lights on each tree without going overboard!

### 5. BALANCE:

Frame your beautifully lit home by lighting trees to the left and right, near and far. Pay attention to depth perception by choosing trees closer to the road as well as up against the house. If you add greenery around your front doorway or under a dark portico, add LED mini-lights to brighten up the garland and make your entrance inviting. Consider a large wreath placed further away for balance.