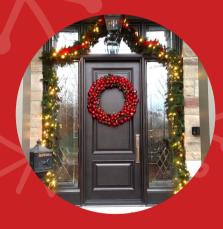

### 4. DON'T SKIMP ON GARLANDS AND WREATHS:

Thin, limp garland reeks of DIY. Find a thick garland with a blend of greenery for that life-like look. Make sure it is at least 14" wide and use fresh pine cones, berry sprays and large bows to dress it up. You can connect pieces together to fit your doors and adequately wrap your pillars. Don't let it look like you ran out before the project was complete. Anything less than a 48" wreath placed over 10 feet high on a house gets swallowed up and disappears!

## LED LIT WREATH

SIZES: 24", 36", 48"(MOST POPULAR), 60" & 74" USEFUL LIFE EXPECTANCY: 3 TO 5 YEARS FROM: \$125.00 TO \$750.00 LIGHTS AVAILABLE IN WARM WHITE OR CUSTOM