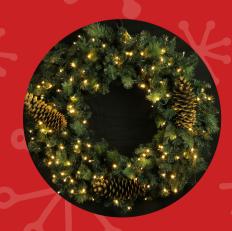

## LED LIT WREATH

SIZES: 24", 36", 48"(MOST POPULAR), 60" & 74" USEFUL LIFE EXPECTANCY: 3 TO 5 YEARS FROM: \$125.00 TO \$750.00 LIGHTS AVAILABLE IN WARM WHITE OR CUSTOM