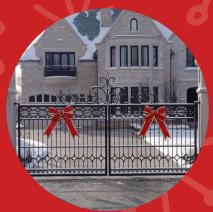

### 5. BALANCE:

Frame your beautifully lit home by lighting trees to the left and right, near and far. Pay attention to depth perception by choosing trees closer to the road as well as up against the house. If you add greenery around your front doorway or under a dark portico, add LED mini-lights to brighten up the garland and make your entrance inviting. Consider a large wreath placed further away for balance.

### **COMMERCIAL BOWS**

SIZES RANGE FROM 12" TO 36" USEFUL LIFE EXPECTANCY: 2 TO 3 YEARS FROM: \$30 TO \$110