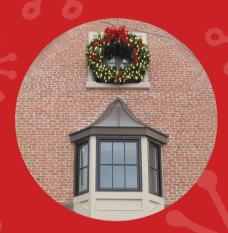

### 4. DON'T SKIMP ON GARLANDS AND WREATHS:

Thin, limp garland reeks of DIY. Find a thick garland with a blend of greenery for that life-like look. Make sure it is at least 14" wide and use fresh pine cones, berry sprays and large bows to dress it up. You can connect pieces together to fit your doors and adequately wrap your pillars. Don't let it look like you ran out before the project was complete. Anything less than a 48" wreath placed over 10 feet high on a house gets swallowed up and disappears!

### 5. BALANCE:

Frame your beautifully lit home by lighting trees to the left and right, near and far. Pay attention to depth perception by choosing trees closer to the road as well as up against the house. If you add greenery around your front doorway or under a dark portico, add LED mini-lights to brighten up the garland and make your entrance inviting. Consider a large wreath placed further away for balance.

## LED LIT WREATH

SIZES: 24", 36", 48"(MOST POPULAR), 60" & 74" USEFUL LIFE EXPECTANCY: 3 TO 5 YEARS FROM: \$125.00 TO \$750.00 LIGHTS AVAILABLE IN WARM WHITE OR CUSTOM