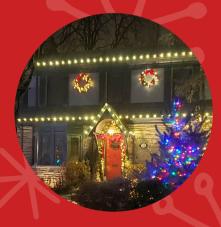

### 2. DON'T BE SLOPPY ON THE ROOF-LINES:

A professional look is easily achieved by using large, bright, LED C9 bulbs spaced properly every 12" to 15". Make sure each and every roof line is covered evenly including side cutbacks (Gives your home a 3 dimensional look). Ensure the bulbs are spaced evenly and symmetrical. Custom cut and fit each length of wire to avoid trails of light where no roof line exists. Make sure peaks are highlighted with a bulb right at the top. If its too high, you can rent a lift or 40' ladder.

### 4. DON'T SKIMP ON GARLANDS AND WREATHS:

Thin, limp garland reeks of DIY. Find a thick garland with a blend of greenery for that life-like look. Make sure it is at least 14" wide and use fresh pine cones, berry sprays and large bows to dress it up. You can connect pieces together to fit your doors and adequately wrap your pillars. Don't let it look like you ran out before the project was complete. Anything less than a 48" wreath placed over 10 feet high on a house gets swallowed up and disappears!

### 5. BALANCE:

Frame your beautifully lit home by lighting trees to the left and right, near and far. Pay attention to depth perception by choosing trees closer to the road as well as up against the house. If you add greenery around your front doorway or under a dark portico, add LED mini-lights to brighten up the garland and make your entrance inviting. Consider a large wreath placed further away for balance.