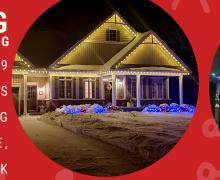

### 2. DON'T BE SLOPPY ON THE ROOF-LINES:

A professional look is easily achieved by using large, bright, LED C9 bulbs spaced properly every 12" to 15". Make sure each and every roof line is covered evenly including side cutbacks (Gives your home a 3 dimensional look). Ensure the bulbs are spaced evenly and symmetrical. Custom cut and fit each length of wire to avoid trails of light where no roof line exists. Make sure peaks are highlighted with a bulb right at the top. If its too high, you can rent a lift or 40' ladder.

# C9 LED LIGHTING USED ON ROOFLINES OR OUTLINING

USEFUL LIFE EXPECTANCY: 5 TO 7 YEARS

CONTACT FOR PRICING

AVAILABLE IN: COOL WHITE, WARM WHITE,

BLUE, RED, GREEN, ORANGE, PINK